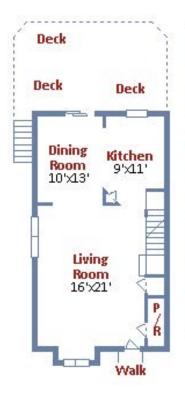

## Available For Lease

**Lower Level** 

**Main Level** 

**Upper Level** 

Now Available For Lease: 9445 Birchwood Lane, Frederick, MD 21701

Sought after Spring Ridge planned community! This end unit backs to open space, with great views off the deck. This 3 bedroom, 2 full and a half bathroom has 3/4" oak hardwood floors throughout the main level, new carpet on upper and lower levels. The Master suite has a large walk in closet, Jacuzzi tub, separate shower and double bowl sink. The fully finished walk out basement has a gas fireplace, large recreation room, half bath, and a separate laundry room and storage area. It is located just minutes away from historic downtown Frederick and is convenient to both Washington, D.C. and Baltimore.

## **Property Details:**

Style: End Unit Townhouse

3 Bedrooms

2 Bathrooms

2 Half Bathrooms

Total Sq. Ft.: 2,097

Lot Size: 2,736 Backs to Common Space Deck Gas Fireplace Custom Landscaping