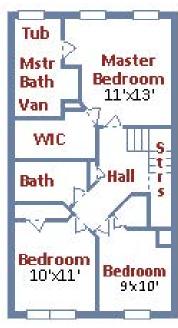

## Available For Lease

**Lower Level** 

**Main Level** 

**Upper Level** 

Now Available For Lease: 9445 Birchwood Lane, Frederick, MD 21701

Sought after Spring Ridge planned community! This end unit backs to open space, with great views off the deck. This 3 bedroom, 2 full and a half bathroom has 3/4" oak hardwood floors throughout the main level, new carpet on upper and lower levels. The Master suite has a large walk in closet, Jacuzzi tub, separate shower and double bowl sink. The fully finished walk out basement has a gas fireplace, large recreation room, half bath, and a separate laundry room and storage area. It is located just minutes away from historic downtown Frederick and is convenient to both Washington, D.C. and Baltimore.

## **Property Details:**

Style: End Unit Townhouse

3 Bedrooms

2 Bathrooms

2 Half Bathrooms

Total Sq. Ft.: 2,097

Lot Size: 2,736 Backs to Common Space Deck Gas Fireplace Custom Landscaping