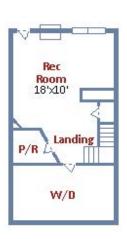

## Available For Lease

**Lower Level** 

**Main Level** 

**Upper Level** 

Now Available For Lease: 9445 Birchwood Lane, Frederick, MD 21701

Sought after Spring Ridge planned community! This end unit backs to open space, with great views off the deck. This 3 bedroom, 2 full and a half bathroom has 3/4" oak hardwood floors throughout the main level, new carpet on upper and lower levels. The Master suite has a large walk in closet, Jacuzzi tub, separate shower and double bowl sink. The fully finished walk out basement has a gas fireplace, large recreation room, half bath, and a separate laundry room and storage area. It is located just minutes away from historic downtown Frederick and is convenient to both Washington, D.C. and Baltimore.

## **Property Details:**

Style: End Unit Townhouse

3 Bedrooms

2 Bathrooms

2 Half Bathrooms

Total Sq. Ft.: 2,097

Lot Size: 2,736 Backs to Common Space Deck Gas Fireplace Custom Landscaping